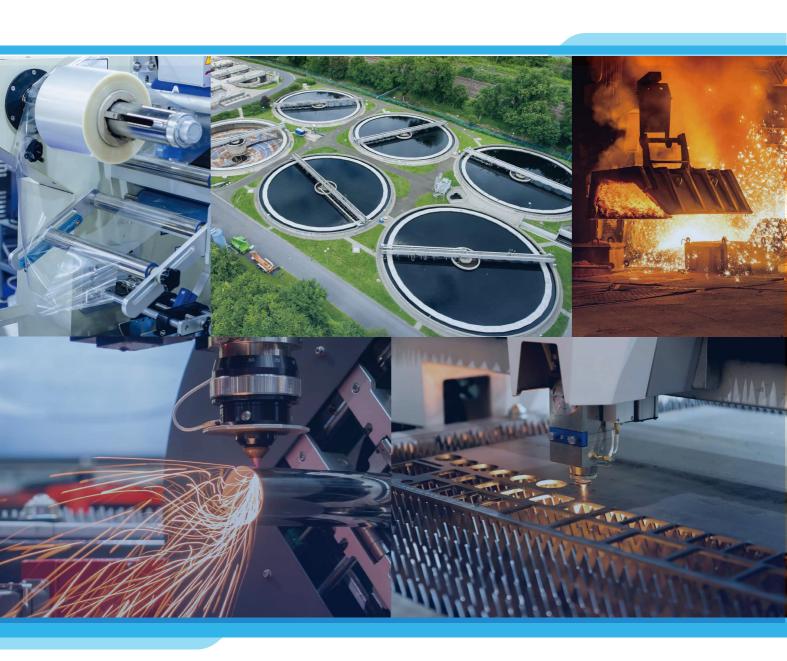

#### **About Inovance**

The Inovance Group, founded in 2003, is a rising star in the global industrial automation market and generated revenues of \$3.4bn in 2022. The company's flexible production techniques and expert understanding of all industry sectors – from plastics to printing to packaging to iron & steel production – have allowed it to establish world-leading industry-specific business units. Over the years, Inovance has built an engineering team with specialist expertise in industrial automation. This knowledge allows it to form strong partnerships with OEMs and end users, providing ongoing advice about how to get the most out of their automation solutions today, and how to be prepared for the market and technological changes of the future.