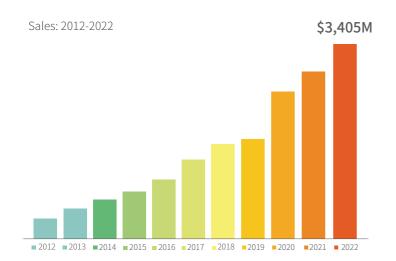

#### **About Inovance**

The Inovance Group, founded in 2003, is a rising star in the global industrial automation market and generated revenues of \$3.4bn in 2022. The company's flexible production techniques and expert understanding of all industry sectors – from plastics to printing to packaging to iron & steel production – have allowed it to establish world-leading industry-specific business units. Over the years, Inovance has built an engineering team with specialist expertise in industrial automation. This knowledge allows it to form strong partnerships with OEMs and end users, providing ongoing advice about how to get the most out of their automation solutions today, and how to be prepared for the market and technological changes of the future.