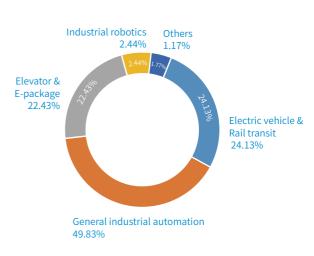

e Tool Solutions** 

### INOVANCE

#### **About Inovance**

The Inovance Group, founded in 2003, is a rising star in the global industrial automation market and generated revenues of \$3.4bn in 2022. The company's flexible production techniques and expert understanding of all industry sectors – from plastics to printing to packaging to iron & steel production – have allowed it to establish world-leading industry-specific business units. Over the years, Inovance has built an engineering team with specialist expertise in industrial automation. This knowledge allows it to form strong partnerships with OEMs and end users, providing ongoing advice about how to get the most out of their automation solutions today, and how to be prepared for the market and technological changes of the future.









AC drives market

(excluding Japan)







for AC drives & servos

No.3
in Asia Pacific region\*



No.5 for servo drives globally in 2021\*



in use in 100+ countries

for LV AC drives globally in 2021\*

Inovance is headquartered in Shenzhen, China, and has built a global operation, with offices and facilities in Germany, France, Italy, Spain, Turkey, India, and South Korea. The company also has a strong network of distribution partners around the world.

### Global R&D network

Inovance invests heavily in R&D, enabling the company to release a steady stream of new and innovative products. To ensure that all products meet key global standards wherever possible, Inovance's R&D teams in Europe, India and China, all work together seamlessly and virtually on engineering projects. Inov